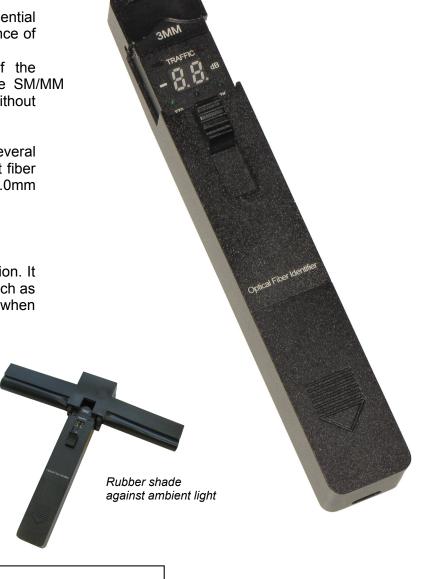

## Overview

ST820B optical fiber identifier is an essential instrument for the installation and maintenance of optical fibers. With 800-1700nm wave length ST820B indicates the direction of the transmitted signals. It can easily recognize SM/MM fibers and find and locate a specific fiber without interference to the transmission.

## **Operation**

ST820B has an easy-to-use one-key operation. It recognizes industry standard modulations such as 270Hz, 1kHz and 2kHz. Audio tone indicates when modulations are detected.

Besides traffic direction, relative power of the transmission is displayed on the display.

ST820B has a rugged construction and several interchangeable adapter clamps for different fiber sizes are available: Ø0.25mm, Ø0.9mm, Ø2.0mm and Ø3.0mm.