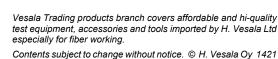

Test adapter and fiber under test can be covered with a rubber shade to improve test reliability when sun or other ambient light is present.