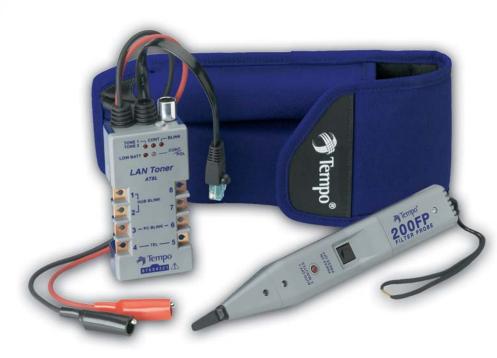

# 802K Digital LAN Tracing Kit

www.messkom.de

## **PRODUCT DESCRIPTION:**

The 802K Digital LAN Tracing Kit is a powerful, unique troubleshooting and tracing solution for LANs and other types of VDV wiring. The industry standard 200FP filter probe is designed to eliminate hum from fluorescent lights and AC power wiring that can obscure tracing tones, and the AT8L LAN Toner not only generates multiple tracing tones and provides basic wiring tests, but indicates the presence of 10/100Base-T network service.

#### 200FP Probe

- · AC hum filtering.
- LED for visual signal strength indication.
- · Continuous on feature.
- · 5-minute auto shut off.
- · Low battery indicator.
- · Slim, comfortable design.
- · Powerful rear-fire speaker.
- Recessed on/off push button helps avoid accidental power turn on.
- Adjustable sensitivity/volume control to increase tracing accuracy.
- Selectable normal or filter operation.
- Blended carbon/plastic tip to reduce the risk of shorting terminals.
- Recessed tabs for butt set connection.

#### AT8L LAN Toner

- · Digital interaction with LAN hubs and switches.
- · Checks for shorts and service voltages.
- Splitable tone connections for tracking CAT 5/6
  LAN cable.
- LAN Hub tracking with activity light blinking.
- · LAN Hub detection.
- Check for Powered Ethernet.
- Selectable tracing tones including ID577<sup>™</sup>.
   577 Hz / 1000 Hz warble.
- Low battery indicator.