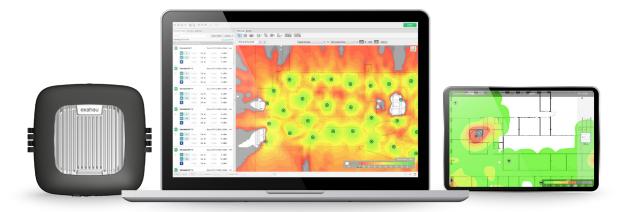

## **ECSE Design** Learn the Basics of Wi-Fi and How to Use Ekahau

This 4-day course consists of classroom lectures and labs taught by Wi-Fi experts. Learn how to design, optimize, and troubleshoot better Wi-Fi using Ekahau products.

Dive into all aspects of Wi-Fi life-cycle management including:

- RF fundamentals
- Predictive designs
- Spectrum analysis
- And much more

**Course specifics:** 

- Designed for Wi-Fi systems engineers, IT administrators, and other wireless professionals
- Receive a highly regarded ECSE Design certification after passing the certification exam
- Maximum of 12 people per class
- Training is available in the following languages: English, French, German and Spanish